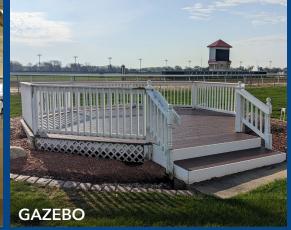

## GAZEBO - TRACKSIDE

- Capacity: 250 standing only
- Semi-private green space area surrounding gazebo