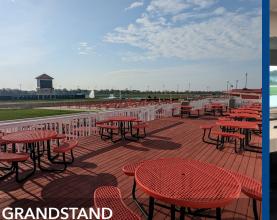

# **GRANDSTAND - TRACKSIDE**

- Capacity: 200 seated or standing
- Limited number of tables with umbrellas