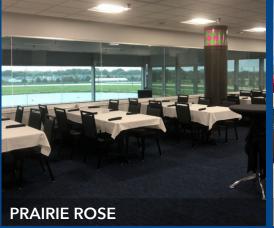

## PRAIRIE ROSE ROOM - LEVEL 4

- Capacity: 64 seated, 80 standing
- Nearby restrooms
- Air conditioning
- View of entire track
- Full banquet services