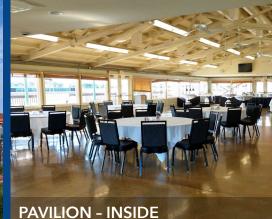

#### **PAVILION - TRACKSIDE**

- Capacity: 120 seated, 180 standing
- Air conditioning
- Restrooms
- Full banquet services available